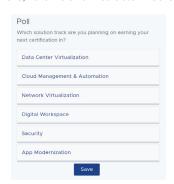

## Interactive elements for your team

Encourage your team to get involved in community activities, such as polls, live webinars, forums and instructor hours.