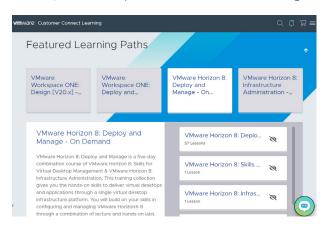

## Access to featured learning paths and On Demand content

Individual users can explore learning paths based on our full-length On Demand courses, which are equivalent to instructor-led offerings.