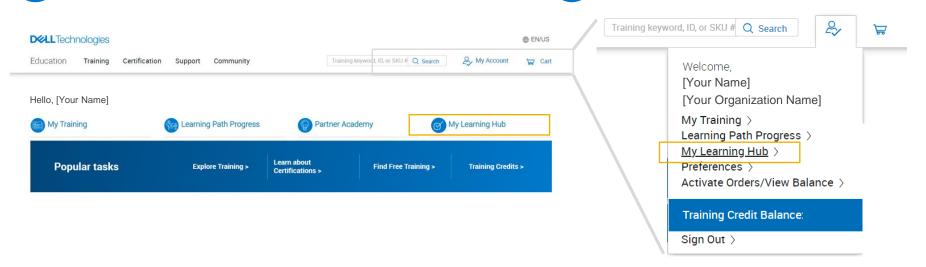

# 2 ways to access 'My Learning Hub'

After signing into Education Services portal...

1 Use the prominently displayed link:

2 Use the My Account menu:

Note: The My Learning Hub access link will only appear after subscription activation. When the subscription expires, the link disappears.